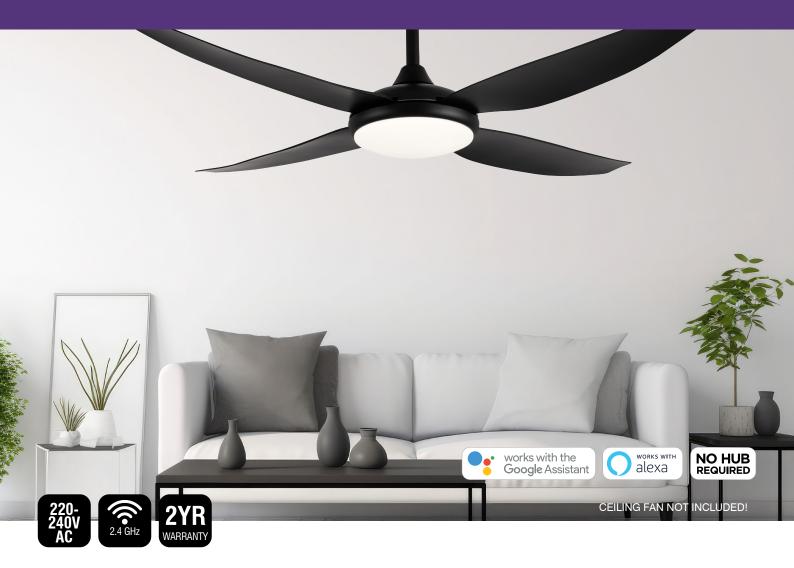

## SMART RECEIVER FOR AMARI SERIES II

### Turn your existing AMARI DC SERIES II ceiling fan into a smart fan with our Smart receiver.

- Seamlessly replace current receiver with this Smart type with our Easy-Connect plugs
- Compatible with Amari Series II range
- Easily setup and install from Brilliant Smart App
- · Control your ceiling from anywhere using our Brilliant Smart App
- Automate and set routines on your ceiling fan to suits any needs for your home
- · Works with Alexa and Google Home
- Works with other Brilliant Smart products
- Smart Mode available from App (Nature/Normal/Sleep/WakeUp)