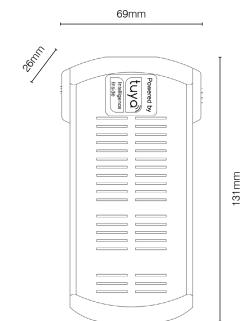

# SMART RECEIVER FOR AMARI SERIES II

| TECHNICAL SPECIFICATIONS |                                                                                           |  |  |  |
|--------------------------|-------------------------------------------------------------------------------------------|--|--|--|
| Operating voltage:       | 220-240V AC / 50Hz                                                                        |  |  |  |
| Motor Type               | DC (Direct Current)                                                                       |  |  |  |
| Control Types:           | Voice (via Amazon Alexa or Google Assistant)<br>Brilliant Smart APP<br>Fan remote control |  |  |  |
| Warranty:                | 2 year replacement                                                                        |  |  |  |
| WiFi Info:               | IEEE802.11b/g/n, 2.4GHz<br>Mac Encryption; WEP/WAPI/TKIP/AES                              |  |  |  |
| Device Requirements:     | iOS 8.0 or higher, Android 4.1 or higher                                                  |  |  |  |
| Standards:               | AS/NZS 60669.1:2013<br>AS/NZS 60669.2.1:2013<br>AS/NZS 3133:2013+A1:2014+A2:2016          |  |  |  |