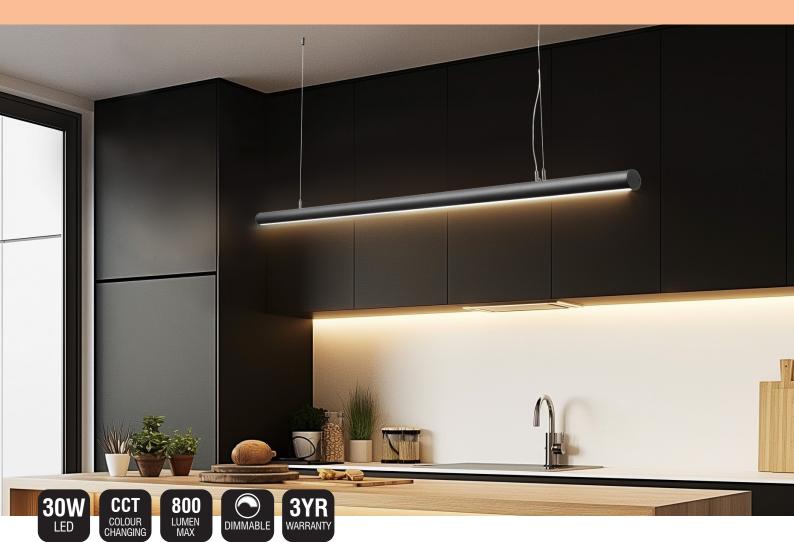

## Modern and sleek styling linear pendant.

- Contemporary design
- Stylish and functional lighting for over the kitchen bench
- Made from durable iron body
- CCT: Colour changing temperature to suit task Warm White 2900K (750 Lumen) Day Light 4000K (800 Lumen) Cool White 6000K (780 Lumen)
- Adjustable suspension cable
- Linear Pendant Length: 1800mm

### APPLICATIONS

• Ideal for any residential interior space

### **TECHNICAL SPECIFICATIONS**

| erating voltage: | 220-240V AC                                                                                 |  |  |  |
|------------------|---------------------------------------------------------------------------------------------|--|--|--|
| ss:              | Class I (1)                                                                                 |  |  |  |
| ttage:           | 30W                                                                                         |  |  |  |
| our temperature: | Warm White 2900K (750 Lumen)<br>Day Light 4000K (800 Lumen)<br>Cool White 6000K (780 Lumen) |  |  |  |
| be type:         | LED                                                                                         |  |  |  |
| be included      | Yes                                                                                         |  |  |  |
| nmable:          | Yes                                                                                         |  |  |  |
| rranty:          | 3 year replacement                                                                          |  |  |  |
|                  |                                                                                             |  |  |  |