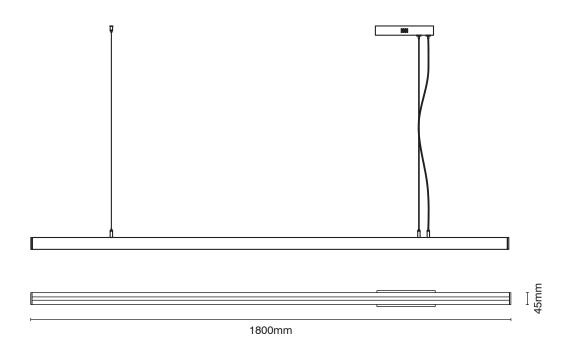

## Modern and sleek styling linear pendant.

- Contemporary design
- Stylish and functional lighting for over the kitchen bench
- Made from durable iron body
- CCT: Colour changing temperature to suit task Warm White 2900K (750 Lumen) Day Light 4000K (800 Lumen) Cool White 6000K (780 Lumen)
- Adjustable suspension cable
- Linear Pendant Length: 1800mm